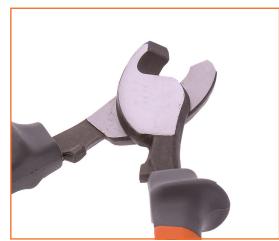

## **DESCRIPTION**

- // For copper and aluminium cables only
- **//** Specially designed for cutting cables up to 35mm<sup>2</sup> of soft copper and aluminium conductors
- **//** Single-handed operation
- // Specially tempered tool steel
- // Sharp tempered precision cut blades