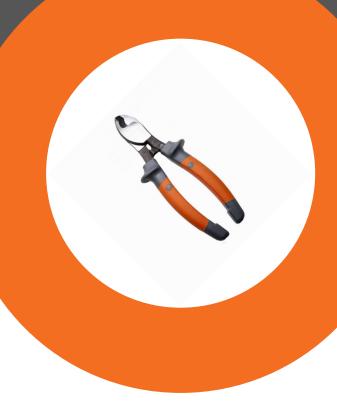

## Insulated Round Cable Cutter

## **DESCRIPTION**

- // For copper and aluminium cables only
- **//** Specially designed for cutting cables up to 35mm<sup>2</sup> of soft copper and aluminium conductors
- **//** Single-handed operation
- // Specially tempered tool steel
- // Sharp tempered precision cut blades

## INSULATION

- // Insulated according to IEC 60900
- // Usable up to I000V AC / I500V DC

| LENGTH | WEIGHT | JAW OPENING | MATERIAL CROSS- |
|--------|--------|-------------|-----------------|
| (mm)   | (g)    | (mm)        | SECTION (mm²)   |
| 170    | 187    | 16          | 35              |